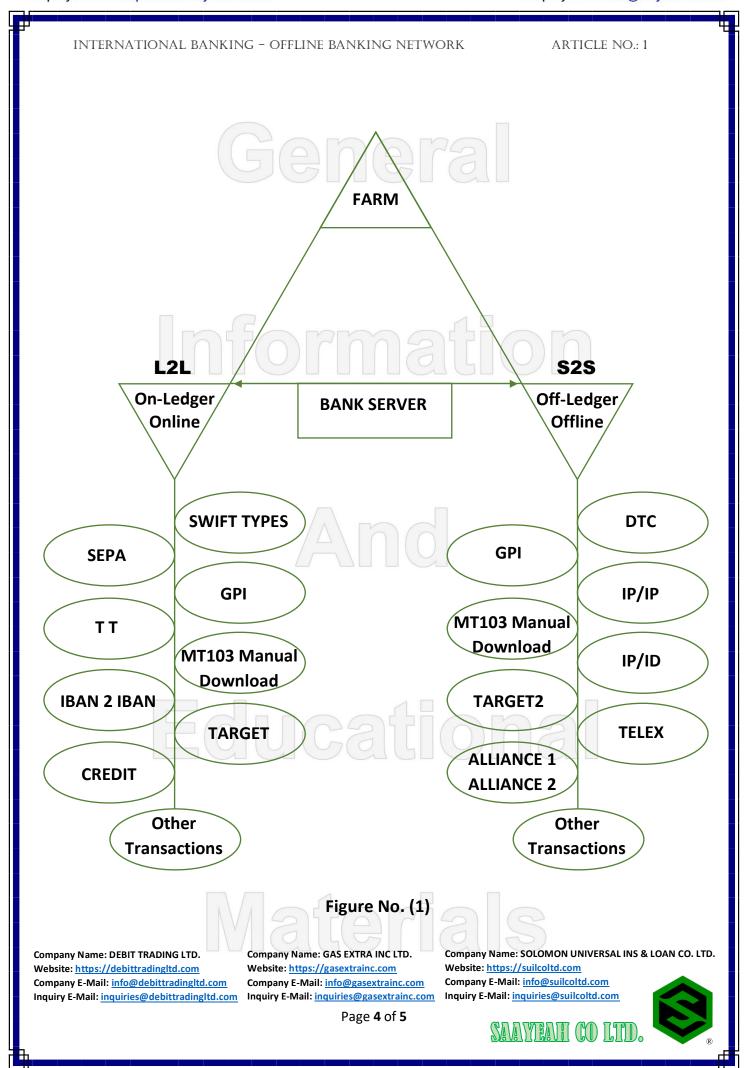

Server Farm: it is a collection of servers that forms the World Wide Web (Internet).

All the servers and internet networks are a subset of the **FARM** to put it simply they work under the management and supervision of the Farm. The important point is that the farm is managed and controlled by the private sector and it is not dependent on any government, ruler, commonwealth, organization, party and etc.

Considering the Farm definition, it is obvious that all of the banking servers and network is mapped and works under the supervision and management of the farm network, and this system is designed in two separate, yet dependent on each other parts:

1. Online Network (On-Ledger Network): It is the internal server network that all the branches are connected to the central branch and they are connected to the SWIFT room and monetary and regulatory bodies. Most of them are using Microsoft Windows OS and they underlie connecting the real or legal clients through websites, mobile banks (Android, iOS and etc.), ATMs, POS machines and etc. This system is responsible for important developments in the international banking system.

2. Offline Network (Off-Ledger Network): It is a server network of the banks that help the banks to connect through this network to other banking networks and it is the base of the banking network which its information is processed based on the UNIX OS servers (e.g., Linux, Ubuntu and etc.).

The transactions in this network are server to server transactions (**\$2\$**). Other than server to server transactions there is another type called server to the bank (**\$2B**). Server transactions happen with several methods that we will explain in detail in future articles.

The off-ledger network is designed for subtle management of the online (On-Ledger) banking system and also, is designed for management, creation, and transferring of the money with large amounts (DTC, IP/IP, IP/ID, ...); amounts that cannot be transferred by the online banking system, for example, large credits, credit lines, infrastructures, and trading platform. These are limited and inaccessible for the public and usually, countries, governments, commonwealths, organizations, banks and/or companies and people that has necessary authorization from monetary/regulatory bodies, treasuries, and/or banking system has access to it.

In the next articles, we will explain the concepts introduced in figure (1) in the order of the titles.

End of Article Number One.

Educational

Company Name: DEBIT TRADING LTD.

Website: https://debittradingltd.com